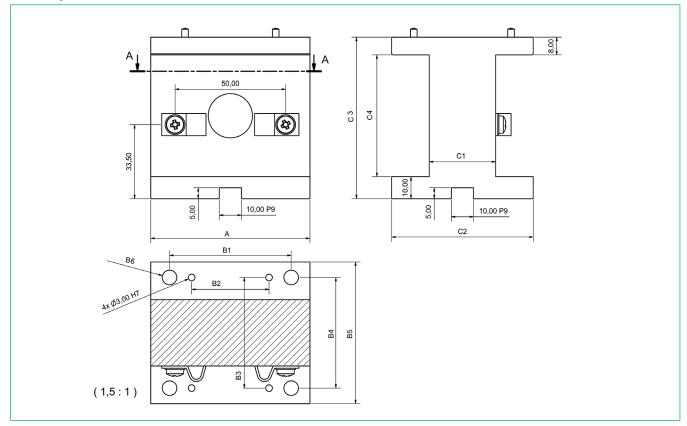

#### Mounting block

#### Installation note

If the sensor is removed and refitted quite often it is recommendable to mount it permanently.

The mounting block has a central hole and special design allowing a range of options for reliable cable attachment. Two clips ensure the sensor is fixed securely.

### Mounting block Model 8661-Z00X

| Model     | Measuring Range<br>[Nm] | А          | B1 | B2 | В3 | B4 | B5 | B6 | C1 | C2 | C3 | C4 |
|-----------|-------------------------|------------|----|----|----|----|----|----|----|----|----|----|
| 8661-Z004 | 500; 1000               | on request |    |    |    |    |    |    |    |    |    |    |