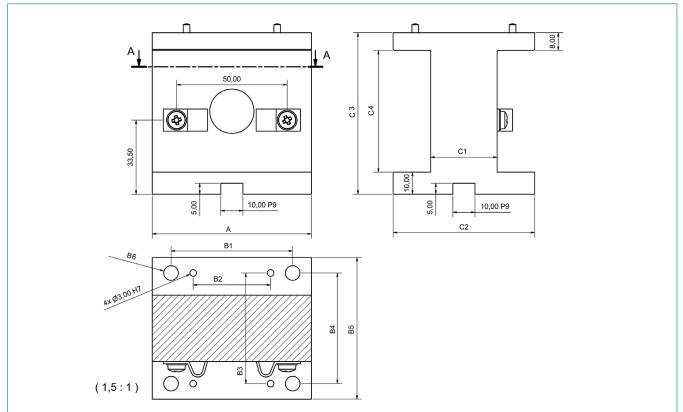

A mounting block is provided for this purpose.

| Model     | Measuring Range<br>[Nm] | А  | B1 | B2 | B3 | B4 | B5 | B6       | C1 | C2 | C3 | C4 |
|-----------|-------------------------|----|----|----|----|----|----|----------|----|----|----|----|
| 8661-Z003 | 50; 100, 200            | 72 | 55 | 35 | 50 | 50 | 64 | 4 x 6.60 | 30 | 64 | 73 | 55 |