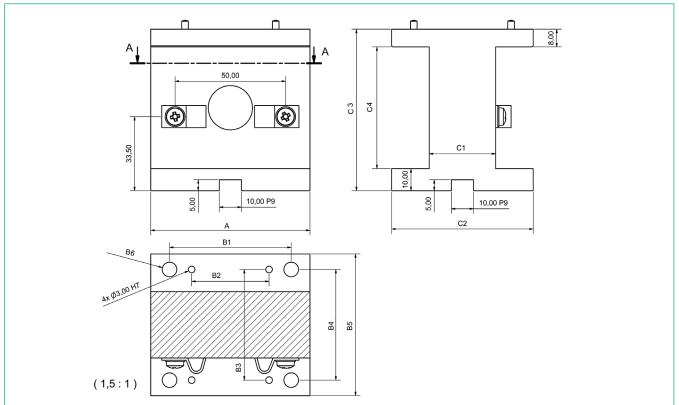

A mounting block is provided for this purpose.

| Model     | Measuring Range<br>[Nm]   | А    | B1 | B2 | B3 | B4 | B5 | B6       | C1 | C2 | C3 | C4 |
|-----------|---------------------------|------|----|----|----|----|----|----------|----|----|----|----|
| 8661-Z001 | 0.05; 0.1; 0.2; 0.5; 1; 2 | 64.5 | 50 | 35 | 30 | 30 | 40 | 4 x 5.50 | 20 | 40 | 65 | 47 |