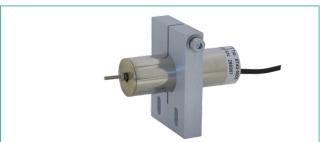

## Sensor - Holder

Mounting of the sensor body by holder.

It is important to ensure that the sensor housing is not too tightly clamped when mounting. Although the shaft has been specially hardened, excessive tightening torques should be avoided (max. 1 Nm).

The accuracy of the measurement depends on the parallelism achieved during assembly; the mounting bracket should be designed and machined in such a way that the parallelism of the measuring head to the surface achieved during assembly is kept within 0.3 mm / 100 mm.