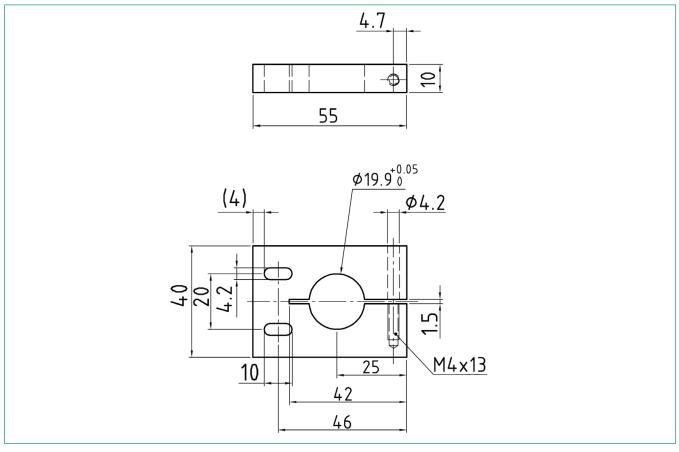

## Sensor - Holder

Mounting of the sensor body by holder.

It is important to ensure that the sensor housing is not too tightly clamped when mounting. Although the shaft has been specially hardened, excessive tightening torques should be avoided (max. 1 Nm).

The accuracy of the measurement depends on the parallelism achieved during assembly; the mounting bracket should be designed and machined in such a way that the parallelism of the measuring head to the surface achieved during assembly is kept within 0.3 mm / 100 mm.