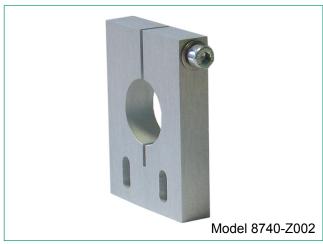

## Sensor - Holder

Mounting of the sensor body by holder.

It is important to ensure that the sensor housing is not too tightly clamped when mounting. Although the shaft has been specially hardened, excessive tightening torques should be avoided (max. 1 Nm).