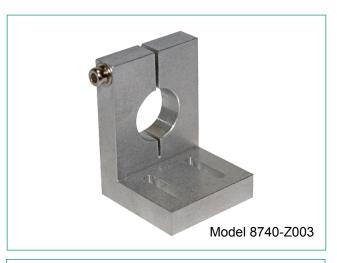

## Models 8740, 8741 and 8738-DK25/DK50/DK100 (shaft)

Sensor - fixing bracket

Mounting of the sensor body by clamp.

It is important to ensure that the sensor housing is not too tightly clamped when mounting. Although the shaft has been specially hardened, excessive tightening torques should be avoided (max. 1 Nm).