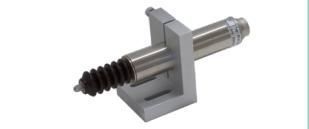

## Models 8740, 8741 and 8738-DK25/DK50/DK100 (shaft)

Sensor - fixing bracket

Mounting of the sensor body by clamp.

It is important to ensure that the sensor housing is not too tightly clamped when mounting. Although the shaft has been specially hardened, excessive tightening torques should be avoided (max. 1 Nm).

The accuracy of the measurement depends on the parallelism achieved during assembly; the mounting bracket should be designed and machined in such a way that the parallelism of the measuring head to the surface achieved during assembly is kept within 0.3 mm / 100 mm.