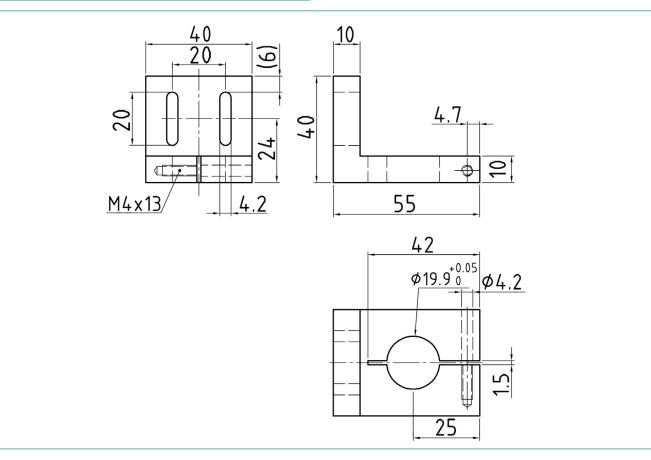

The accuracy of the measurement depends on the parallelism achieved during assembly; the mounting bracket should be designed and machined in such a way that the parallelism of the measuring head to the surface achieved during assembly is kept within 0.3 mm / 100 mm.