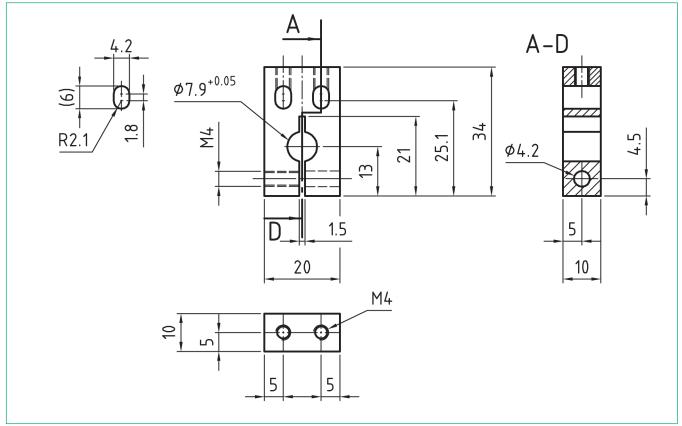

## Sensor - Holder

Mounting of the sensor body by holder.

It is important to ensure that the sensor housing is not too tightly clamped when mounting. Although the shaft has been specially hardened, excessive tightening torques should be avoided (max. 0.06 Nm).

The accuracy of the measurement depends on the parallelism achieved during assembly; the mounting bracket should be designed and machined in such a way that the parallelism of the measuring head to the surface achieved during assembly is kept within 0.3 mm / 100 mm.