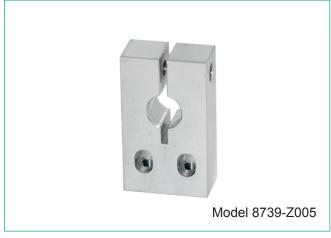

## Sensor - Holder

Mounting of the sensor body by holder.

It is important to ensure that the sensor housing is not too tightly clamped when mounting. Although the shaft has been specially hardened, excessive tightening torques should be avoided (max. 0.06 Nm).

The accuracy of the measurement depends on the parallelism achieved during assembly; the mounting bracket should be designed and machined in such a way that the parallelism of the measuring head to the surface achieved during assembly is kept within 0.3 mm / 100 mm.